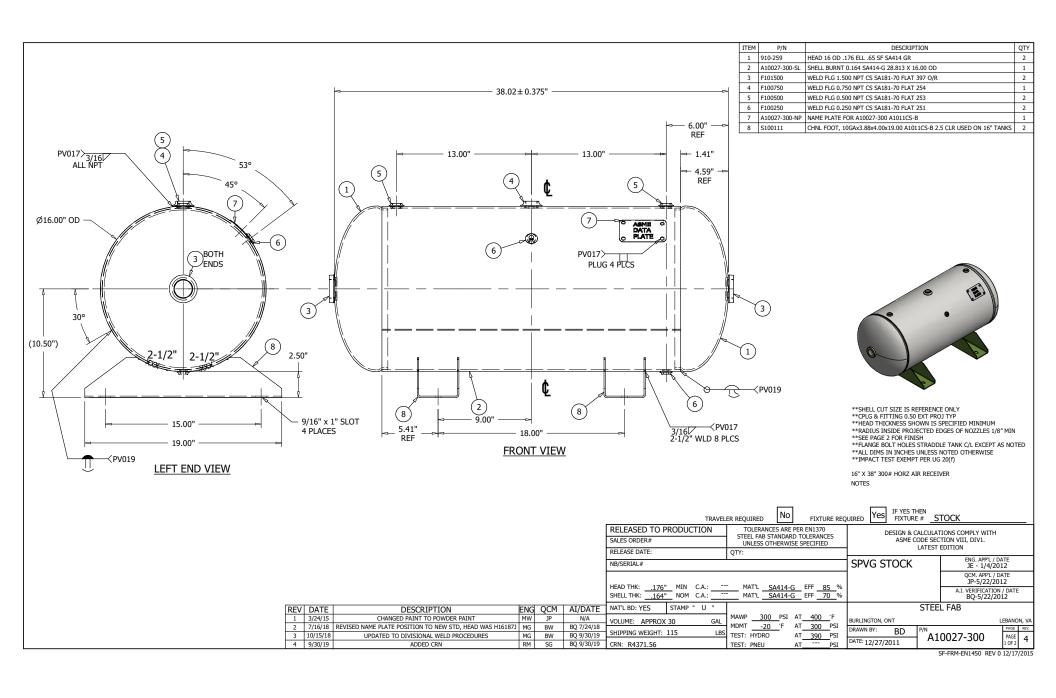

| FINISH SPECIFICATION                                                                                           | SHIPPING AND PACKAGING                                                                      | WELD JOINT DETAILS                                      |
|----------------------------------------------------------------------------------------------------------------|---------------------------------------------------------------------------------------------|---------------------------------------------------------|
| ALL TANKS REQUIRE: INTERIOR AND EXTERIOR TO BE FREE OF WELD SPATTER. DRY INTERIOR AFTER HYDROTEST. VACUUM      | GENERAL NOTES  PLUG ALL UNPLUGGED OPENINGS WITH PLASTIC PLUGS AFTER PAINTING                |