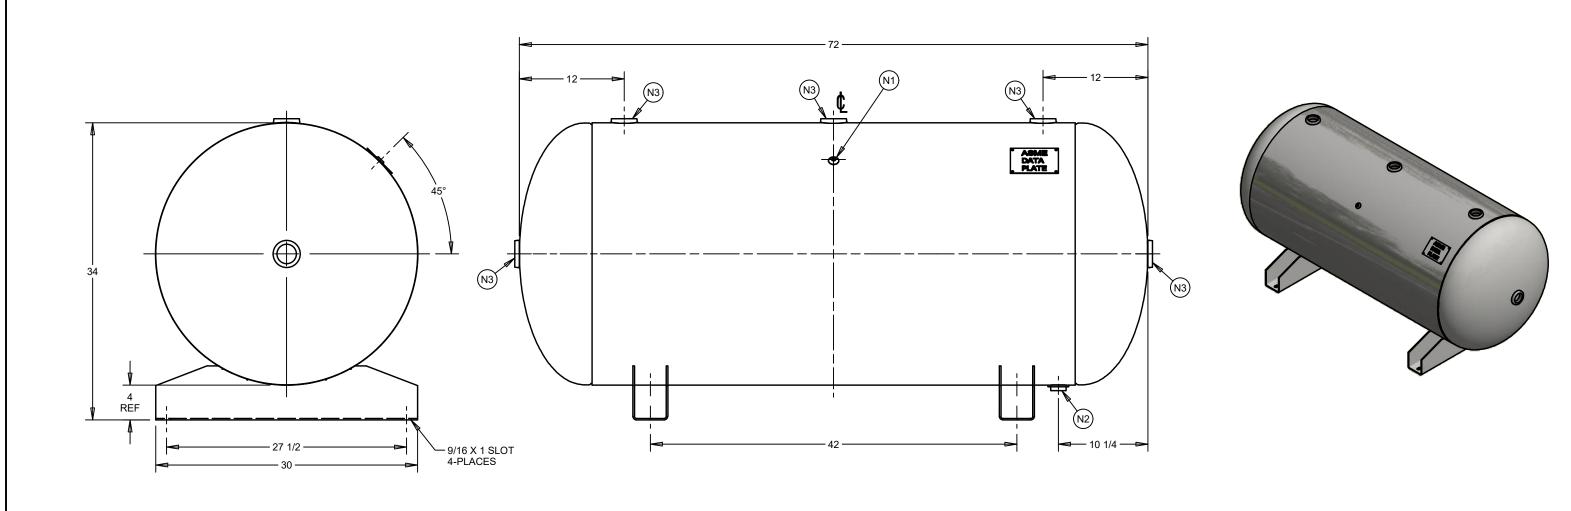

| NOZZLE CHART |          |  |
|--------------|----------|--|
| NOZZLE ID    | NPT SIZE |  |
| N1           | 1/4      |  |
| N2           | 1        |  |
| N3           | 2        |  |

B14 ISSUED REV

DESCRIPTION

BY DATE

| DESIGN INFORMATION |                    |  |
|--------------------|--------------------|--|
| SPECIFICATION      | VALUE              |  |
| DIAMETER O.D./I.D. | 30 O.D.            |  |
| MAWP               | 200 PSI AT 400°F   |  |
| MDMT               | -20°F AT 200 PSI   |  |
| CAPACITY           | APPROX 200 GALLONS |  |
| SHIPPING WEIGHT    | 473 LBS            |  |
| CRN                | L4036.5C           |  |

HORIZONTAL AIR RECEIVER

SAMUEL®
PRESSURE VESSEL GROUP

CUSTOMER STOCK TYPE

ASME

DRAWN CHECKED DRAWING NO REV

KAT DMM 9/18/2016 10/12/2016 A10035 B14

SIZE: B SHEET 1 OF 1

(BUILT IN ACCORDANCE WITH LATEST EDITION OF SECTION VIII DIV 1 ASME CODE)