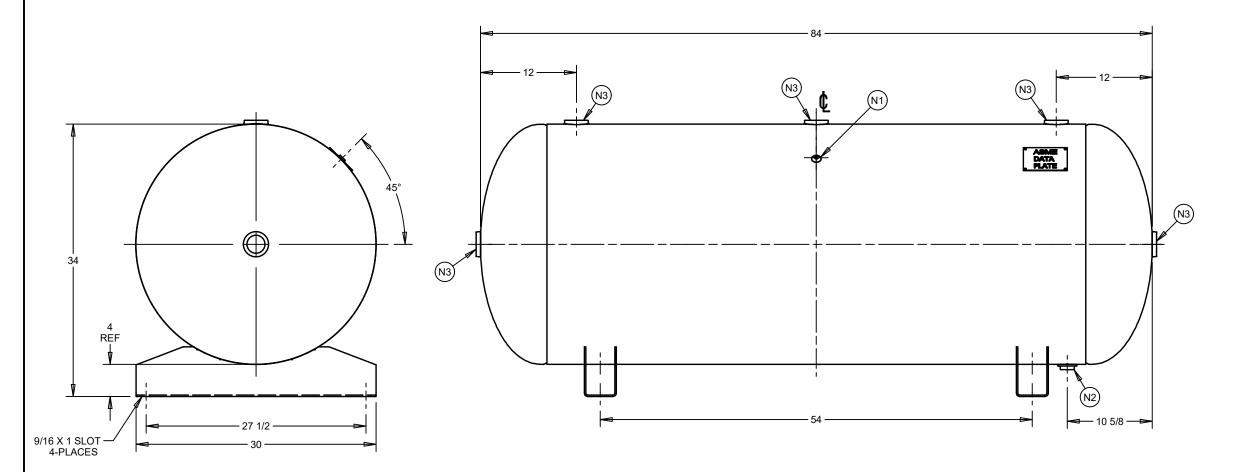

|     |             |                               |      | TITLE      |
|-----|-------------|-------------------------------|------|------------|
|     |             |                               |      | HORIZO     |
|     |             |                               |      | CUSTOMER   |
|     |             |                               |      | STOCK      |
|     |             |                               |      | j          |
| B16 | ISSUED      |                               |      | 1          |
| REV | DESCRIPTION | BY                            | DATE | 1          |
|     |             | B16 ISSUED<br>REV DESCRIPTION |      | B16 ISSUED |

|                      | ASME | SIZE: B  |    | S          | SHEET 1 OF 1 |            |
|----------------------|------|----------|----|------------|--------------|------------|
| ТҮРЕ                 |      | 9/18/201 | 16 | 10/12/2016 | A10057       | <b>B10</b> |
| er<br>CK             |      | КАТ      |    | DMM        | A10037       | B16        |
|                      |      | DRAWN    | ١  | CHECKED    | DRAWING NO   | REV        |
| IZONTAL AIR RECEIVER |      |          | PR |            | ESSEL GROUP  |            |
| CRN                  |      |          |    |            | L4036        | 5.5C       |
| SHIPPING WEIGHT      |      | Γ        |    |            | 542          | LBS        |
| CAPACITY             |      |          |    | APPRO      | X 240 GALLO  | JINS       |

| DESIGN             | INFORMATION        |
|--------------------|--------------------|
| SPECIFICATION      | VALUE              |
| DIAMETER O.D./I.D. | 30 O.D.            |
| MAWP               | 200 PSI AT 400°F   |
| MDMT               | -20°F AT 200 PSI   |
| CAPACITY           | APPROX 240 GALLONS |
| SHIPPING WEIGHT    | 542 LBS            |
| CRN                | L4036.5C           |
| ONTAL AIR RECEIVER |                    |

| NOZZLE CHART |          |  |
|--------------|----------|--|
| NOZZLE ID    | NPT SIZE |  |
| N1           | 1/4      |  |
| N2           | 1        |  |
| N3           | 2        |  |