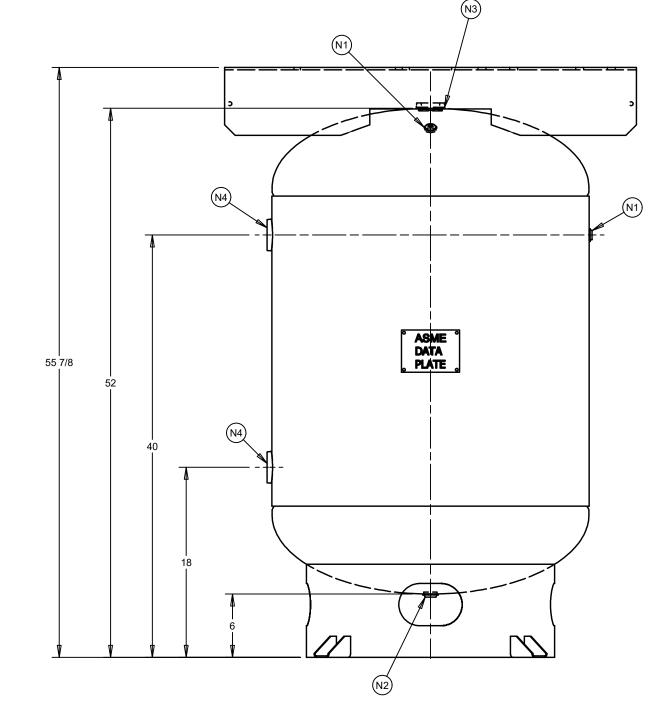

**TOP VIEW** 

| DESIGN INFORMATION |                    |
|--------------------|--------------------|
| SPECIFICATION      | VALUE              |
| DIAMETER O.D./I.D. | 30 O.D.            |
| MAWP               | 200 PSI AT 400°F   |
| MDMT               | -20°F AT 200 PSI   |
| CAPACITY           | APPROX 120 GALLONS |
| SHIPPING WEIGHT    | 381 LBS            |
| CRN                | L4036.5C           |

VERTICAL AIR RECEIVER

CUSTOMER
STOCK

DRAWN CHECKED DRAWING NO A10047

(BUILT IN ACCORDANCE WITH LATEST EDITION OF SECTION VIII DIV 1 ASME CODE)

THIS DRAWING & SPECIFICATIONS ARE PROPERTY OF SPVG AND MAY NOT BE COPIED, REPRODUCED, OR USED IN WHOLE OR PART, AS A BASIS FOR DESIGN MANUFACTURE OR SALE WITHOUT PRIOR PERMISSION FROM SPVG.