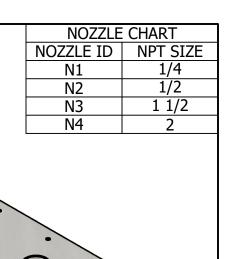

**TOP VIEW** 

| DESIGN INFORMATION |                    |
|--------------------|--------------------|
| SPECIFICATION      | VALUE              |
| DIAMETER O.D./I.D. | 30 O.D.            |
| MAWP               | 200 PSI AT 400°F   |
| MDMT               | -20°F AT 200 PSI   |
| CAPACITY           | APPROX 120 GALLONS |
| SHIPPING WEIGHT    | 381 LBS            |
| CRN                | L4036.5C           |