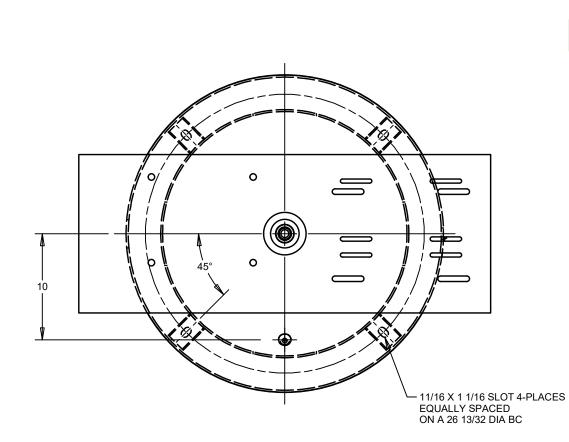

**TOP VIEW** 

| DESIGN INFORMATION |                    |
|--------------------|--------------------|
| SPECIFICATION      | VALUE              |
| DIAMETER O.D./I.D. | 30 O.D.            |
| MAWP               | 200 PSI AT 400°F   |
| MDMT               | -20°F AT 200 PSI   |
| CAPACITY           | APPROX 120 GALLONS |
| SHIPPING WEIGHT    | 381 LBS            |
| CRN                | L4036.5C           |