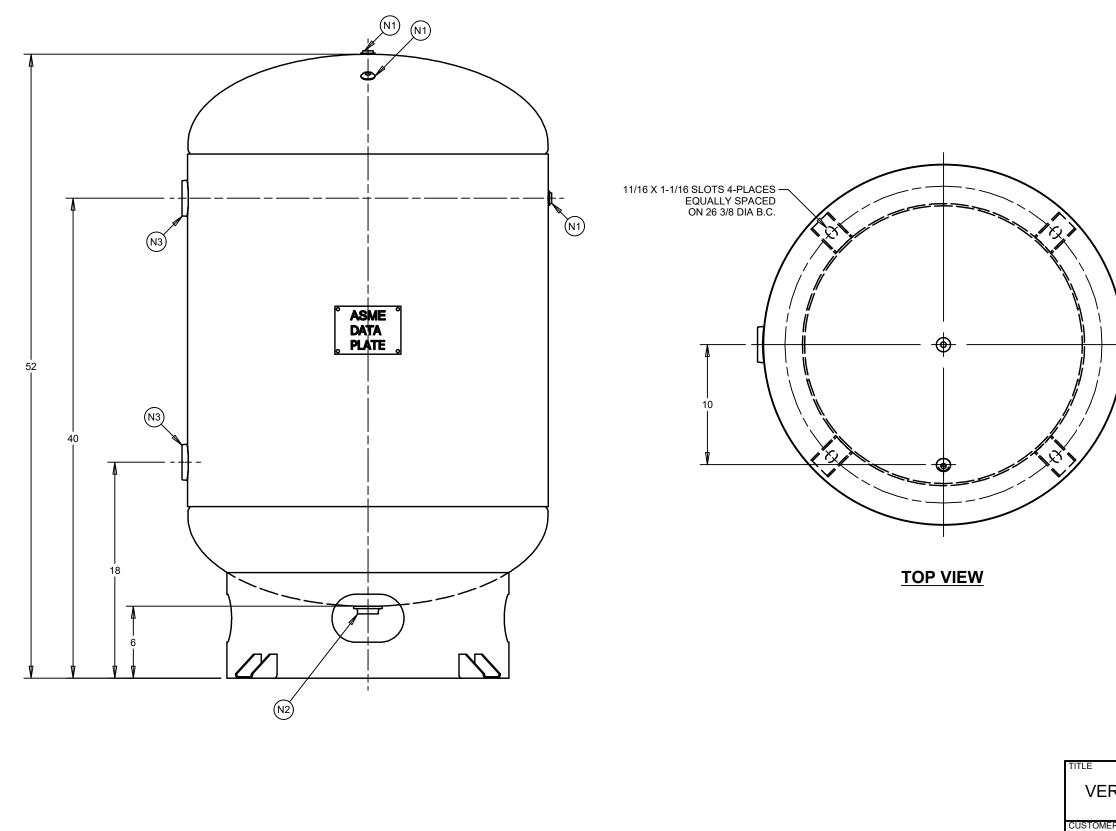

| VERTICAL AIR RECEIVER |    |           |              |            |     |  |
|-----------------------|----|-----------|--------------|------------|-----|--|
| CUSTOMER              |    | DRAWN     | CHECKED      | DRAWING NO | REV |  |
| STOCK                 |    | КАТ       | DMM          | A12276     | В5  |  |
|                       | PE | 10/4/2016 | 10/17/2016   | A122/0     | БЭ  |  |
| ASME                  |    | SIZE: B   | SHEET 1 OF 1 |            |     |  |

|                    | SPECIFICATION      |       | VALUE              |         |            |      |
|--------------------|--------------------|-------|--------------------|---------|------------|------|
|                    | DIAMETER O.D./I.D. |       | 30 O               |         |            | D.D. |
|                    | MAWP               |       | 200 PSI AT 400°    |         |            | )0°F |
|                    | MDMT               |       | -20°F AT 200 PSI   |         |            |      |
|                    | CAPACITY           |       | APPROX 120 GALLONS |         |            |      |
|                    | SHIPPING WEIGHT    |       | 315 LBS            |         |            |      |
|                    | CRN                |       | L4036.5C           |         |            |      |
| TICAL AIR RECEIVER |                    |       |                    |         |            |      |
| l                  |                    | DRAWN | ٧                  | CHECKED | DRAWING NO | REV  |

DESIGN INFORMATION

| NOZZLE CHART |          |  |  |  |
|--------------|----------|--|--|--|
| NOZZLE ID    | NPT SIZE |  |  |  |
| N1           | 1/4      |  |  |  |
| N2           | 1        |  |  |  |
| N3           | 2        |  |  |  |